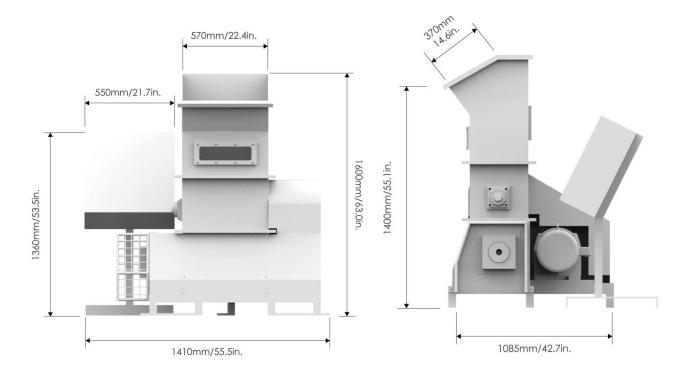

#### > DIMENSIONS

### > TECHNICAL DATA

| ITEM                   | M-C50                                                  |  |  |
|------------------------|--------------------------------------------------------|--|--|
| Motor Power            | 7.5 kw / 10.2 hp                                       |  |  |
| Production Capacity    | 50 kg per hour / 110 lbs per hour                      |  |  |
| EPS Compression Ratio  | 90:1                                                   |  |  |
| Compressed EPS Density | 600-800 kg/m <sup>3</sup> / 1320-1750 lbs/cubic yard   |  |  |
| Feed Hopper Door       | 570*370 (l/w) mm / 22.4*14.6 (l/w) in.                 |  |  |
| Dimensions             | 1410*1085*1600 (l/w/h) mm / 55.5*42.7*63.0 (l/w/h) in. |  |  |
| Shipping Dimensions    | 1510*1185*1850 (l/w/h) mm / 59.4*46.7*72.8 (l/w/h) in. |  |  |
| Weight                 | 650 kg / 1,430 lbs                                     |  |  |