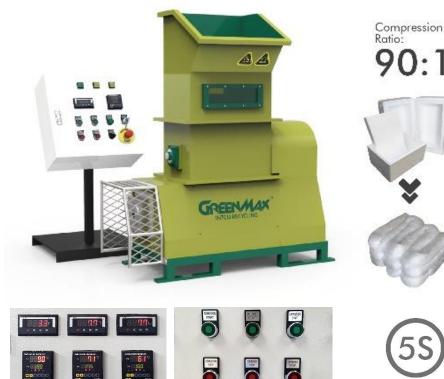

# **GREENMAX<sup>™</sup> MELTER MARS C50**

> Three stages of temperature control manipulate output color as white as possible.

> Easy operation. No Additional adjustment required during operation. Just start and stop.

> Easy 5S, Less foam

on the ground during

operation.

scraps blow out and scatter

> Screw melting technology enables continuous output at a ratio of 90:1. High-density ingot weights up to 25T per 40HQ container load.

> Equipped with reputable PHOENIX, SCHNEIDER, NSK components, GREENMAX ensures great safety, reliability and durability.

> GREENMAX machines are CE approved and comply with UL/CSA standards.