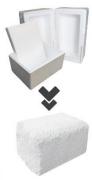

| POLYSTYRENE |                  |     | POLYPROPYLENE |
|-------------|------------------|-----|---------------|
| EPS         | EPS CUPS / TRAYS | XPS | EPP           |
|             |                  |     |               |

## TOTAL SOLUTION TO EPS/STYROFOAM RECYCLING