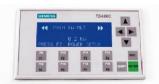

> Able to deal with fish boxes that contain water.

> Speed Control device is designed to avoid EPS from melting.

> SIEMENS control system guarantees easy and simple operation.

with UL/CSA standards

> APPLICABLE MATERIAL: