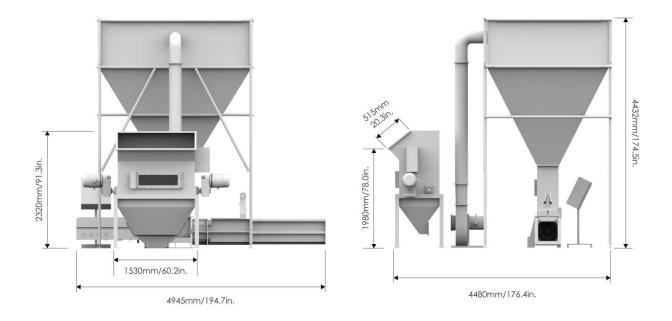

## > DIMENSIONS

## > TECHNICAL DATA

| ITEM                      | A-C300                                                    |  |
|---------------------------|-----------------------------------------------------------|--|
| Total Power Consumption   | 29.05 kw / 38.95 hp                                       |  |
| Crusher Power Consumption | 2*4 kw / 2*5.36 hp (Or according to your request)         |  |
| Blower Consumption        | 5.5 kw / 7.37 hp (Or according to your request)           |  |
| Silo Volume               | 10 m3 / 13 cubic yard (Or according to your request)      |  |
| Production Capacity       | 300 kg per hour / 660 lbs per hour                        |  |
| EPS Compression Ratio     | 50:1                                                      |  |
| Compressed EPS Density    | 200-400 kg/m3 / 570-1140 lbs/cubic yard                   |  |
| EPS Block Dimensions      | 380*380 (w/h) mm / 15.0*15.0 (w/h) in.                    |  |
| Feed Hopper Door          | 1530*515 (I/w) mm / 60.2*20.3 (I/w) in.                   |  |
| Dimensions                | 4945*4480*4432 (I/w/h) mm / 194.7*176.4*174.5 (I/w/h) in. |  |
| Shipping Dimensions       | -                                                         |  |
| Weight                    | 2,600 kg / 5,721 lbs                                      |  |