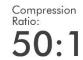

## > TECHNICAL DATA

| ITEM                      | A-C300                                                    |  |
|---------------------------|-----------------------------------------------------------|--|
| Total Power Consumption   | 29.05 kw / 38.95 hp                                       |  |
| Crusher Power Consumption | 2*4 kw / 2*5.36 hp (Or according to your request)         |  |
| Blower Consumption        | 5.5 kw / 7.37 hp (Or according to your request)           |  |
| Silo Volume               | 10 m3 / 13 cubic yard (Or according to your request)      |  |
| Production Capacity       | 300 kg per hour / 660 lbs per hour                        |  |
| EPS Compression Ratio     | 50:1                                                      |  |
| Compressed EPS Density    | 200-400 kg/m3 / 570-1140 lbs/cubic yard                   |  |
| EPS Block Dimensions      | 380*380 (w/h) mm / 15.0*15.0 (w/h) in.                    |  |
| Feed Hopper Door          | 1530*515 (I/w) mm / 60.2*20.3 (I/w) in.                   |  |
| Dimensions                | 4945*4480*4432 (I/w/h) mm / 194.7*176.4*174.5 (I/w/h) in. |  |
| Shipping Dimensions       | -                                                         |  |
| Weight                    | 2,600 kg / 5,721 lbs                                      |  |