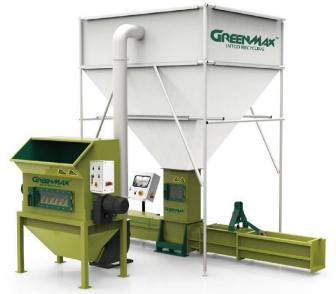

## GREENMAX<sup>TM</sup> SCREW COMPACTOR APOLO C300

> Screw compression technology, Lower utility consumption and higher efficiency

> Reputable & High quality components make the machine reliable and durable

> Able to deal with fish boxes that contain water.

> Speed Control device is designed to avoid EPS from melting.

> SIEMENS control system guarantees easy and simple operation.

with UL/CSA standards

> APPLICABLE MATERIAL:

## TOTAL SOLUTION TO EPS/STYROFOAM RECYCLING